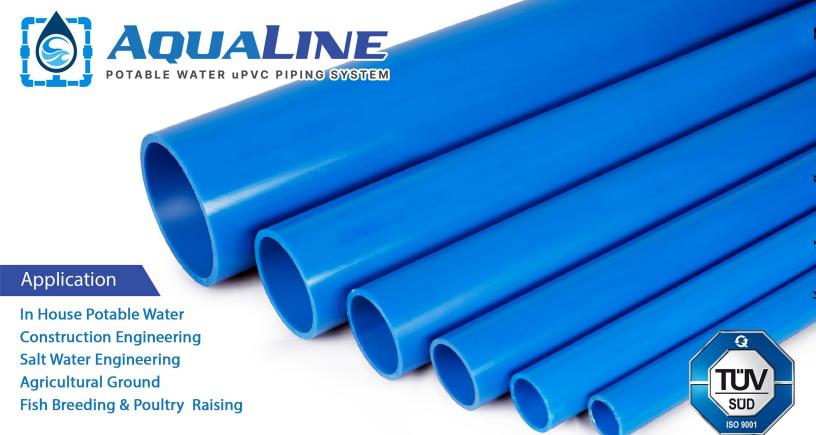

**Specifications** 

Wall Thickness

OD \_\_\_\_\_\_ Length

| Outside Diameter | Nominal Size | Thicl     | kness     | Length |
|------------------|--------------|-----------|-----------|--------|
| mm               | in           | Min<br>mm | Max<br>mm | М      |
| 20               | 1/2          | 1.80      | 2.18      | 3      |
| 25               | 3/4          | 1.90      | 2.29      | 3      |
| 32               | 1            | 2.00      | 2.40      | 3      |
| 40               | 1-1/4        | 2.30      | 2.73      | 3      |
| 50               | 1-1/2        | 2.90      | 3.31      | 3      |
| 63               | 2            | 3.60      | 4.16      | 3      |