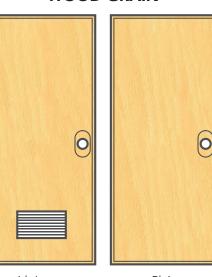

r and More Reliable Knob



Keeping The Doors Open To All.



#### **Customer Benefits**







#### **Shrink Resistant**

Resistant to thermal expansion and shrinkage.



#### **Pest-Free**

Impervious to termite infestation and resistant to the ravages of molds and mildew.



#### Maintenance-Free

No need to paint, no fading, peeling or chipping.

# **Special Features**

#### **Door Panel**

The extruded hollow board is designed to offer excellent sound proofing qualities. Exposed surfaces of door panel are given a special hardening treatment to ensure durability and enhance the beauty and luster of the door.

#### **Door Jamb**

Atlanta Door has a unique gasket in the door jamb which is designed to help reduce operating noise.

#### WHITE

0



## **GRAY GRANITE**



# **WOOD GRAIN**



with Louver

Plain

with Louver

Plain

with Louver

Plain

## Meters (m)

**Available Sizes:** Note: Door Pad Included. 0.60 x 2.10 or 1.90 0.70 x 2.10 or 1.90 0.80 x 2.10

### **Accesories Included:**

Standard Accessories for 1.9m Height

Door Jamb, 3 Sets Hinges with Screws, 8 pcs. Door Jamb Steel Brackets.

Standard Accessories for 2.1m Height

Door Jamb, 3 Sets Hinges with Screws, 8 pcs. Door Jamb Steel Brackets.



35th Flr. Atlanta Center Bldg., No. 31 Annapolis St. Greenhills, San Juan City

**Tel. No.:** 8723-0781 to 88 | Fax No.: 7744-4703 / 8584-2997 

Like Us on Facebook: atlantaindustriesincorporated Subscribe to Our Youtube Channel: Atlanta Industries Inc.