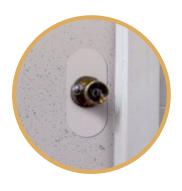

#### **Door Jamb**

Atlanta Door has a unique gasket in the door jamb which is designed to help reduce operating noise.