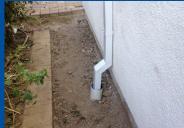

# **INSTALLATION OF DROPPER OUTLET**

1. Determine where to place the dropper outlet.

2. Put a mark on the gutter.

3. Cut-off marked portion using a drill or hack saw.

4. Insert dropper outlet & Apply solvent cement and hold the assembly for a min. of 15 sec.

### INSTALLATION OF DROPPER OUTLET

1. Install & align internal bracket at a distance.

2. Put a mark on the gutter.

supporting structures such as a fascia board.

35th Flr. Atlanta Center Bldg., No. 31 Annapolis St. Greenhills, San Juan City