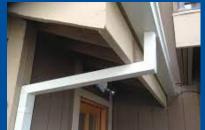

# **INSTALLATION OF GUTTER AND ACCESSORIES**

1. Measure the desired length.

2. Cut using a toothed saw.

3. Remove rough edges.

4. Attach the necessary fitting accesories such as gutter connector, end cap, inside and outside corner gutter using Atlanta Solvent Cement. (Hold assembly for 15 sec. before release.)

#### **Residential and Commercial**