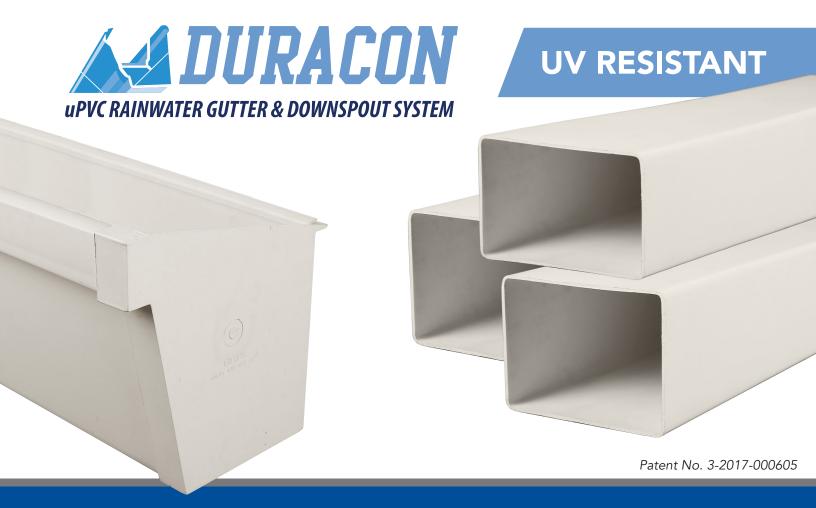

# **ADVANTAGES**

## **Complete System**

Gutter, downspout and full range of accesories including PVC Gutter Bracket and PVC Downspout clamp. White color is built-in permanently, however it can be painted to any color desired using latex paint. Clean, smooth and attractive appearance. Concealed brackets preserve the neatness and the clean line of the gutter. The smooth surface contributes to a better water flow.

#### **UV Resistant**

The entire system is made from uPVC which incorporates an ultra-violet light inhibitor, formulated to stand up to strong sunlight and resist embrittlement.

#### Maintenance Free

The rigid uPVC material will not corrode, chip, rust, blister, peel or wear away.

# **Easy To Install**

It is lightweight and uses basic tools to install the gutter and downspout system.