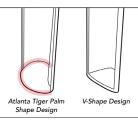

# ATLANTA PLASTIC CHAIRS

With Rubber Stopper: Anti-Sliding **Tiger Palm Shape Footing Design** Made of Hi-Grade Materials **Durable & Longer Life Span** Stackable **UV Resistant Better Sitting Comfort** More Load Capacity

## Atlanta **DELUXE CHAIRS**

The Tiger Palm Shape is designed for stable and secure built of the chair legs and can hold the chair firmly on the floor.

Atlanta Monobloc Chair is lightweight and

stackable, with a Seat Load Capacity of upto

#### **Tiger Palm Shape Footing Design**

The design holds and grip firmly on the ground which prevents sliding. It has an anti-slip rubber stopper.