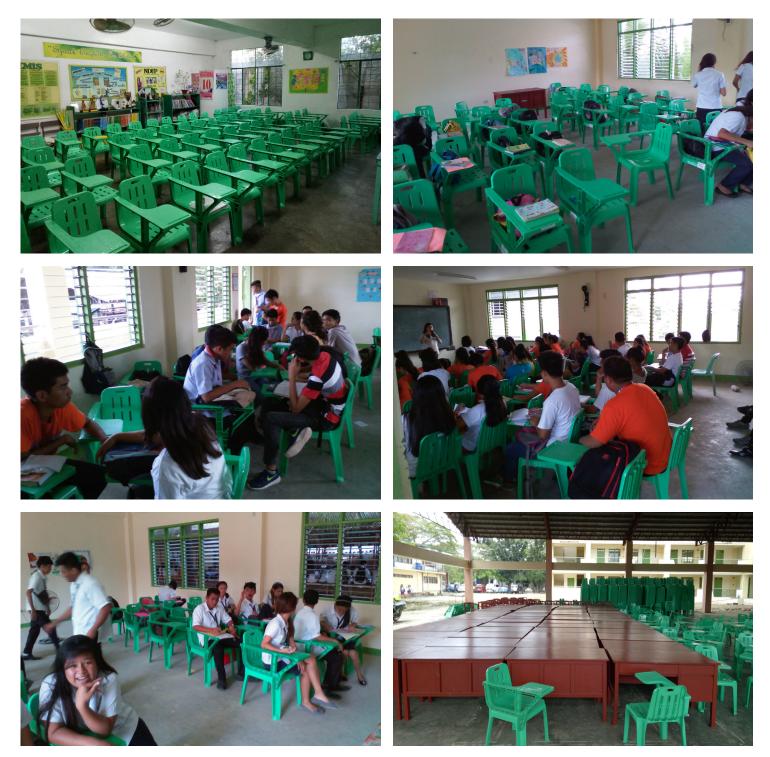

## Atlanta ALL PLASTIC SCHOOL TABLET ARMCHAIR

Atlanta Elementary Armchair

Atlanta Junior, Secondary & Senior Highschool Armchair

#### Strong Structure

The traditional armchair uses 2 components as the tablet while the Atlanta All Plastic Armchair uses only 1 piece armchair which makes it stronger and stable.

#### Easy to Assemble and Stackable

The Atlanta All Plastic School Tablet Armchair has only 3 snap on components and uses 2 bolts and 5 screws. It is also stackable that can also save space and storage area.

#### **Comfortable Seat Design**

The concave angle shape prevents slipage and more comfortable than the flat design.

#### Easy Handling

The Atlanta All Plastic Tablet Armchair has a built-in handle slot which makes it easy to carry around.

#### **Easy-Access Pencil Holder**

The old design has no slot for easy pick up of pen while the Atlanta All Plastic Tablet Armchair has slot for the fingers for easy access.

#### **Tiger Palm Shape Footing Design**

The design holds and grip firmly on the ground which prevents sliding. It has an anti-slip rubber stopper.

#### **Comfortable Back Rest**

The angle shape is more structurally stronger to support back rest weight of a person with a heavy body while leaning with comfort.

## **AREA OF APPLICATION**

Department of Education School Buildings Private School for Elementary and Secondary University & College Use Assembly or Gathering Functions Seminar or Meeting Rooms Office & Home Use