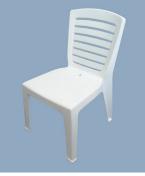

## Atlanta **MONOBLOC CHAIRS**

## Atlanta **DELUXE CHAIRS**

The Tiger Palm Shape is designed for stable and secure built of the chair legs and can hold the chair firmly on the floor.

Atlanta Monobloc Chair is lightweight and

stackable, with a Seat Load Capacity of upto

200kg.

Beige Granite

PS License No. Q-3709

Atlanta Monobloc Chair's bottom of the leg has a provision for rubber stopper, which prevents sliding and unecessary movement of the chair.

PS License No. Q-3709