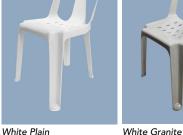

## **Available Colors**

White Plain

Beige Granite

The seat and the backrest of Atlanta Deluxe Chairs are moulded together and have an ergonomic angle, which allows for a proper posture. The legs are stable and durable. The comfortable seat and backrest ensure pleasant rest. This chair is intended for Teacher's Chair but it can be also use for your garden or patio, also a good choice for a cafe or restaurant's garden.