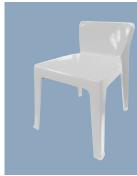

## Atlanta **MONOBLOC CHAIRS**

## Atlanta **DELUXE CHAIRS**

The Tiger Palm Shape is designed for stable and secure built of the chair legs and can hold the chair firmly on the floor.

Atlanta Monobloc Chair is lightweight and

stackable, with a Seat Load Capacity of upto

200kg.

Beige Granite

PS License No. Q-3709

Atlanta Monobloc Chair's bottom of the leg has a provision for rubber stopper, which prevents sliding and unecessary movement of the chair.

PS License No. Q-3709