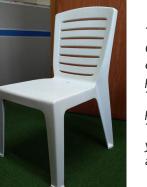

## Atlanta **MONOBLOC CHAIRS**

## Atlanta **DELUXE CHAIRS**

The Tiger Palm Shape is designed for stable and secure built of the chair legs and can hold the chair firmly on the floor.

Atlanta Monobloc Chair is lightweight and

stackable, with a Seat Load Capacity of upto

200kg.

Beige Granite

PS License No. Q-3709

Atlanta Monobloc Chair's bottom of the leg has a provision for rubber stopper, which prevents sliding and unecessary movement of the chair.

PS License No. Q-3709