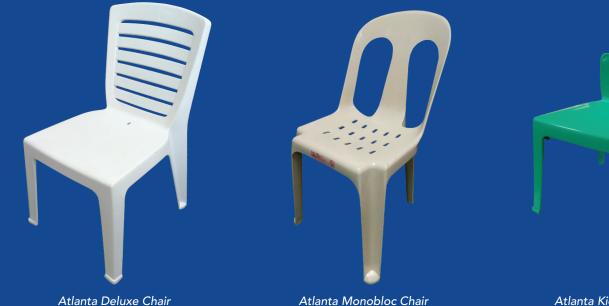

Atlanta Monobloc Chair

Atlanta Kiddie Chair

## Atlanta **DELUXE CHAIRS**

The Tiger Palm Shape is designed for stable and secure built of the chair legs and can hold the chair firmly on the floor.

Atlanta Monobloc Chair is lightweight and

stackable, with a Seat Load Capacity of upto

200kg.

Beige Granite

PS License No. Q-3709

Atlanta Monobloc Chair's bottom of the leg has a provision for rubber stopper, which prevents sliding and unecessary movement of the chair.

PS License No. Q-3709

## Atlanta KIDDIE CHAIRS