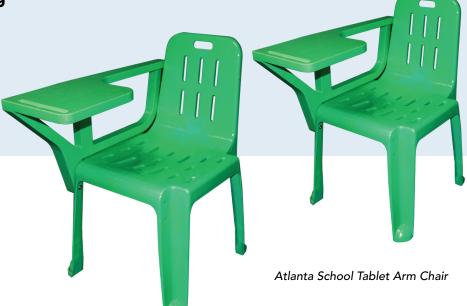

## Atlanta ALL PLASTIC SCHOOL TABLET ARMCHAIR

Atlanta Elementary Armchair

Atlanta Junior, Secondary & Senior Highschool Armchair

#### Strong Structure

The traditional armchair uses 2 components as the tablet while the Atlanta All Plastic Armchair uses only 1 piece armchair which makes it stronger and stable.

#### Easy to Assemble and Stackable

The Atlanta All Plastic School Tablet Armchair has only 3 snap on components and uses 2 bolts and 5 screws. It is also stackable that can also save space and storage area.

#### **Comfortable Seat Design**

The concave angle shape prevents slipage and more comfortable than the flat design.

#### Easy Handling

The Atlanta All Plastic Tablet Armchair has a built-in handle slot which makes it easy to carry around.

#### **Easy-Access Pencil Holder**

The old design has no slot for easy pick up of pen while the Atlanta All Plastic Tablet Armchair has slot for the fingers for easy access.

#### **Tiger Palm Shape Footing Design**

The design holds and grip firmly on the ground which prevents sliding. It has an anti-slip rubber stopper.

#### **Comfortable Back Rest**

The angle shape is more structurally stronger to support back rest weight of a person with a heavy body while leaning with comfort.